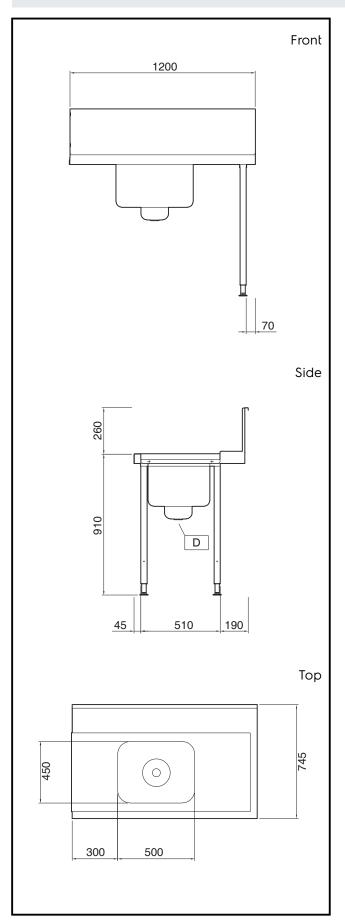

## **Key Information:**

External dimensions, Width:

865328 (PTSBHT12R) 1200 mm

External dimensions,

745 mm Depth:

External dimensions,

Height: 1170 mm Net weight: 10 kg

Splashback Dimensions,

300 mm Height:

**Basin dimensions:** 500x400x300h